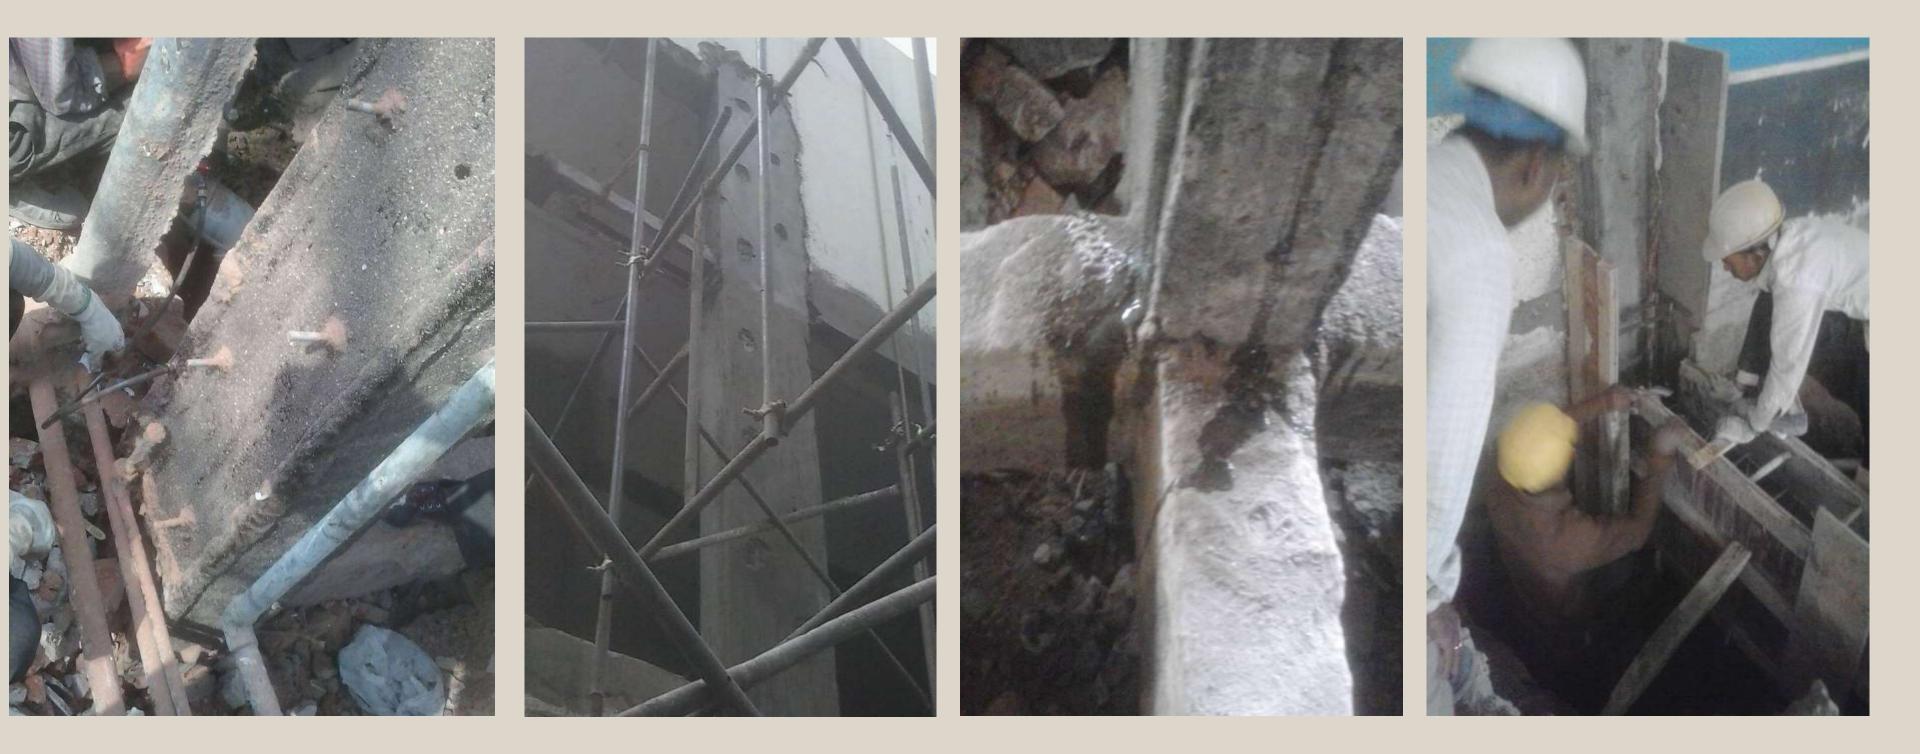

### Structural Strengthening Work, Pune

•

### Structural Strengthening Work, Pune